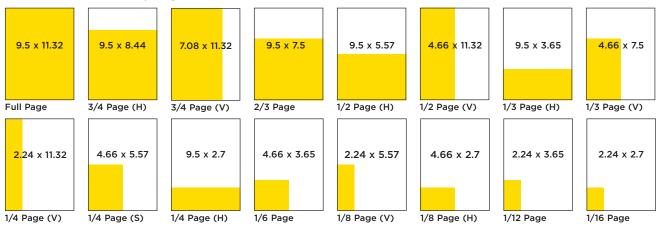

Prices are per ad for black and white ads, for color add an additional \$299 per ad.

Measurements are width by height • All measurements in inches